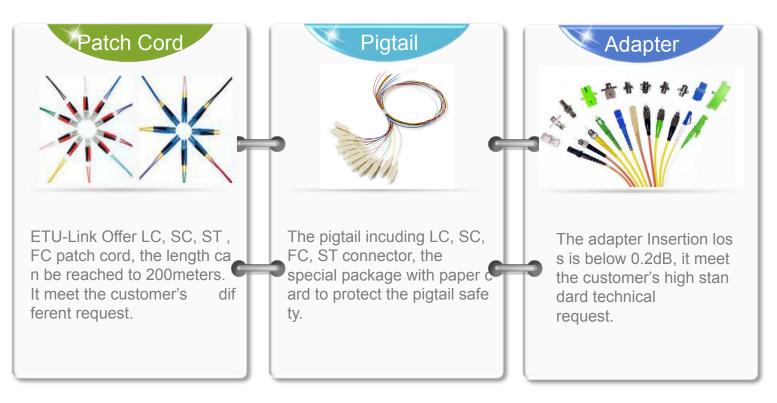

### Products

ETU-Link offer passvie components and optical transceiver . The optical transceiver including 155M to 40G

cover GBIC, SFP,Bidi SFP, SFP+, XFP and X2, QSFP.