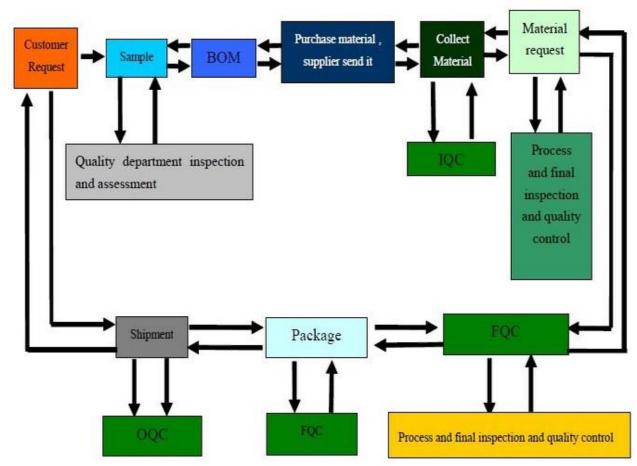

### QC System

ETU-Link seriously carry out the QC policy , make sure offer excellent product to customer

### QC System

QCFC:

ETU-LINK passed ISO9001 quality system certification, not only enhancing monitorin g capability in the process of production, but also passed the certification of ROHS, CE, FCC, TUV; the products quality have reached world class level; provide the produ cts and service with quality s ystem protection.