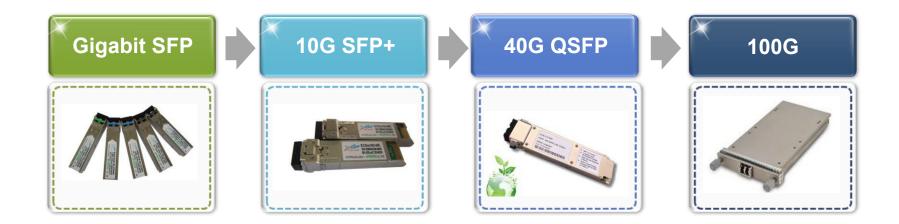

### Products

ETU-Link offer passvie components and optical transceiver . The optical transceiver including 155M to 40G

cover GBIC, SFP,Bidi SFP, SFP+, XFP and X2, QSFP.

#### Data Rate:

155Mbps, 622Mbps, 1.25Gbps, 2.5Gbps, 4.5Gbps, 8Gbps, 10Gbps, 40Gbps, 100Gbps