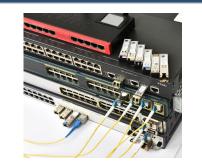

### Products

ETU-Link offer passvie components and optical transceiver . The optical transceiver including 155M to 40G

cover GBIC, SFP,Bidi SFP, SFP+, XFP and X2, QSFP.